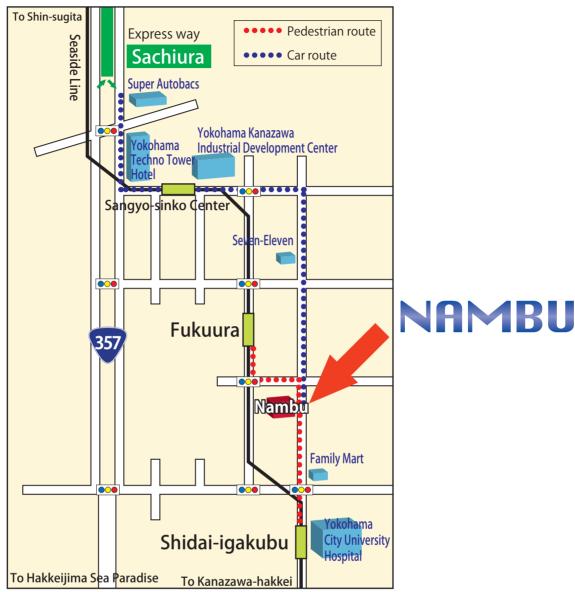

## Access map to Nambu

## <In case you visit us by railways>

①Please transfer to Seaside Line from JR Keihin-tohoku Line at Shin-sugita station, and get off at Fukuura station of seaside line. And walk about 7min.

or

②Please transfer to Seaside Line from Keikyu Line at Kanazawa-hakkei station, and get off at Shidai-igakubu station of seaside line. And walk about 7min.

## <In case you visit us by car>

Please come along the Bay Shore Line of Metropolitan Expressway and get off at Sachiura Ramp. We welcome you to come over along the above guide map.

2-8-16 Fukuura, Kanazawa-ku, Yokohama-shi, Kanagawa 236-0004, JAPAN