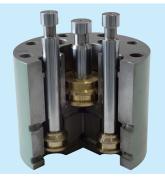

#### **Know-How**

- 2 or more hydraulic systems are necessary for Multiple Cylinder to move each rod separately. Or, there is only one hydraulic system to use to Multiple Cylinder.
- Core between the pitch needs to be as small as possible to squeeze the same spot of the die cast.