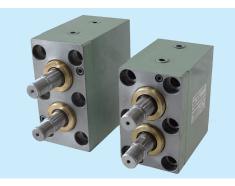

## Advantage of Multiple Cylinders

In the case in which two or more cylinders cannot be installed, Multiple Cylinder would be the best choice.

We have even made 8 multiple cylinder in the past.

%If you want smaller than the cylinder above, please contact us

#### **Compact**

With space reduction by Multiple Cylinder, the size of the indentation of die can also be reduced to maintain rigidity of die. We have our own internal limit switch and sensor to assemble, so our Multiple Cylinder can be the smallest.