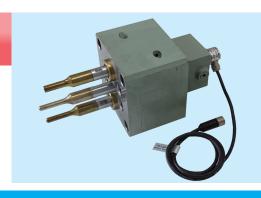

#### **Compact**

With space reduction by Multiple Cylinder, the size of the indentation of die can also be reduced to maintain rigidity of die. We have our own internal limit switch and sensor to assemble, so our Multiple Cylinder can be the smallest.

#### **Know-How**

- 2 or more hydraulic systems are necessary for Multiple Cylinder to move each rod separately. Or, there is only one hydraulic system to use to Multiple Cylinder.
- Core between the pitch needs to be as small as possible to squeeze the same spot of the die cast.