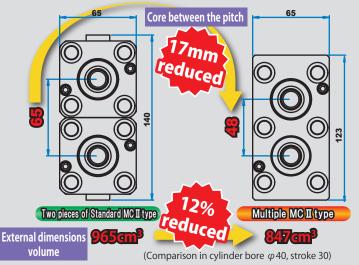

#### **Compact**

With space reduction by Multiple Cylinder, the size of the indentation of die can also be reduced to maintain rigidity of die. We have our own internal limit switch and sensor to assemble, so our Multiple Cylinder can be the smallest.

#### **Know-How**

- 2 or more hydraulic systems are necessary for Multiple Cylinder to move each rod separately. Or, there is only one hydraulic system to use to Multiple Cylinder.
- Core between the pitch needs to be as small as possible to squeeze the same spot of the die cast.